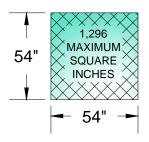

#### RAY-BAR FIRE RATED WINDOW FRAMES TECHNICAL DATA

IT IS RESPONSIBILITY OF THE CUSTOMER TO VERIFY AND CONFIRM FIRE RATING REQUIREMENTS PRIOR TO ORDERING

FIRE RATED GLASS OPTIONS: SIZE LIMITS IN MAXIMUM VISIBLE EXPOSED AREA DAYLIGHT CLEAR VIEW

## 3/16" FIRELITE / 3/16" FIRELITE-NT / 5/16" FIRELITE+PLUS 20 / 45 / 60 MINUTES