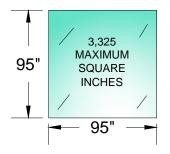

#### 1/4 WIRELITE - NT 20 /45 MINUTES

• IMPACT RESISTANT MEETING ANSI Z.97.1 AND CPSC 16 CFR 1201 CAT 2

- DIAMOND PATTERN WIRE
- INSULATED GLASS UNITS AVAILABLE

# 1/4 WIRELITE - NT WITH PEMKO FG3000 FIRE TAPE 45 MINUTES

►• EXPOSED CLEAR VIEW DAYLIGHT LIMITS • ◄