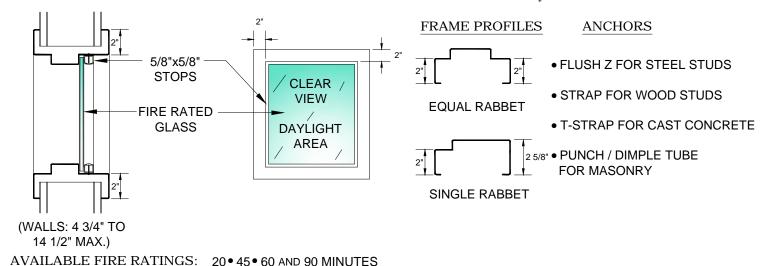

#### RAY-BAR FIRE RATED WINDOW FRAMES TECHNICAL DATA

IT IS RESPONSIBILITY OF THE CUSTOMER TO VERIFY AND CONFIRM FIRE RATING REQUIREMENTS PRIOR TO ORDERING

FIRE RATED GLASS OPTIONS: SIZE LIMITS IN MAXIMUM VISIBLE EXPOSED AREA DAYLIGHT CLEAR VIEW

#### 1/4 WIRELITE - NT 20 /45 MINUTES

• IMPACT RESISTANT MEETING ANSI Z.97.1 AND CPSC 16 CFR 1201 CAT 2

- DIAMOND PATTERN WIRE
- INSULATED GLASS UNITS AVAILABLE

## 3/16" FIRELITE / 3/16" FIRELITE-NT / 5/16" FIRELITE+PLUS 20 / 45 / 60 MINUTES

### 3/16" FIRELITE / 3/16" FIRELITE-NT / 5/16" FIRELITE+PLUS 90 MINUTES

- FOR IMPACT RESISTANCE MEETING ANSI Z.97.1
   AND CPSC 16 CFR 1201 CAT 2
- 3/16" FIRELITE-NT (FILMED) 5/16" FIRELITE-PLUS (LAMINATED)
- INSULATED GLASS UNITS AVAILABLE

IGU'S ALSO AVAILABLE: FROSTED, MIRRORED, LOW-E, TINTED, INSULATED AND X-RAY PROTECTIVE.

Terms of Use: Certain designs and concepts are the exclusive proprietary property and work product of Ray-Bar Engineering provided in good faith as a courtesy for the architectural design of projects specifying, incorporating and utilizing genuine Ray-Bar products and assemblies. Ray-Bar designs are not to be copied, altered, plagiarized or utilized in any competitive or detrimental manner against Ray-Bar as protected by law and/or copyrights. "All Rights Reserved"