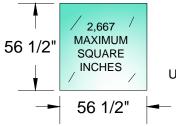

## 3/16" FIRELITE / 3/16" FIRELITE-NT / 5/16" FIRELITE+PLUS 20 / 45 / 60 MINUTES

### 3/16" FIRELITE / 3/16" FIRELITE-NT / 5/16" FIRELITE+PLUS 90 MINUTES

- FOR IMPACT RESISTANCE MEETING ANSI Z.97.1
   AND CPSC 16 CFR 1201 CAT 2
- 3/16" FIRELITE-NT (FILMED) 5/16" FIRELITE-PLUS (LAMINATED)
- INSULATED GLASS UNITS AVAILABLE