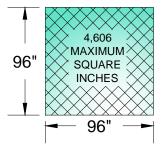

#### RAY-BAR FIRE RATED WINDOW FRAMES TECHNICAL DATA

IT IS RESPONSIBILITY OF THE CUSTOMER TO VERIFY AND CONFIRM FIRE RATING REQUIREMENTS PRIOR TO ORDERING

FIRE RATED GLASS OPTIONS: SIZE LIMITS IN MAXIMUM VISIBLE EXPOSED AREA DAYLIGHT CLEAR VIEW

### 3/16" FIRELITE / 3/16" FIRELITE-NT / 5/16" FIRELITE+PLUS 90 MINUTES

- FOR IMPACT RESISTANCE MEETING ANSI Z.97.1
   AND CPSC 16 CFR 1201 CAT 2
- 3/16" FIRELITE-NT (FILMED) 5/16" FIRELITE-PLUS (LAMINATED)
- INSULATED GLASS UNITS AVAILABLE