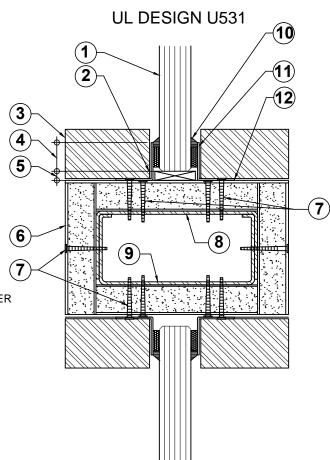

## PYROSTOP<sup>®</sup>L-ANGLE INTERIOR GLAZING DETAIL 60 MINUTE VERTICAL MULLION

- PYROSTOP GLAZING: 60 MINUTE 7/8"(23mm) OR PYROSTOP GLAZING: 60 MINUTE 1-5/8" (27mm)
- (2) 3/4" X 4" X 1/4" HARDWOOD SETTING BLOCK
- 3 STEEL ANGLES CAN BE COVERED WITH WOOD, ALUMINUM OR OTHER TYPES OF NON-COMBUSTIBLE TRIM
- **4**) BITE: 3/8" MINIMUM
- (5) EDGE CLEARANCE: 1/4" AT PERIMETER
- 6) 5/8" TYPE 'X' GYPSUM BOARD (ONE LAYER)
- #12 X 1-1/2" PHILLIPS FLAT HEAD SCREW 10"-12" ON CENTER
- 8 18 GAUGE X 3-1/2" MINIMUM STEEL STUD WITH 1-1/4" LEGS, CONTINUOUS, NESTED WITH STEEL RUNNER
- 9 18 GAUGE X 3-1/2" MINIMUM STEEL RUNNER WITH 1-1/4" LEGS, CONTINUOUS
- SILICONE SEALANT ( CONTINUOUS)
- (11) 1/8" X 3/8" CLOSED CELL PVC TAPE
- .040"X5/8" MINIMUM X 5/8" MINIMUM CONTINUOUS STEEL ANGLE