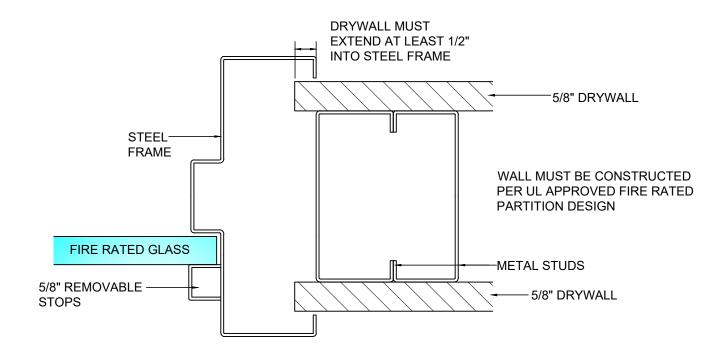

## RAY-BAR FIRE RATED HOLLOW METAL WINDOW FRAME

IT IS THE RESPONSIBILITY OF THE CUSTOMER TO VERIFY AND CONFIRM FIRE RATING REQUIREMENTS. PRIOR TO ORDERING