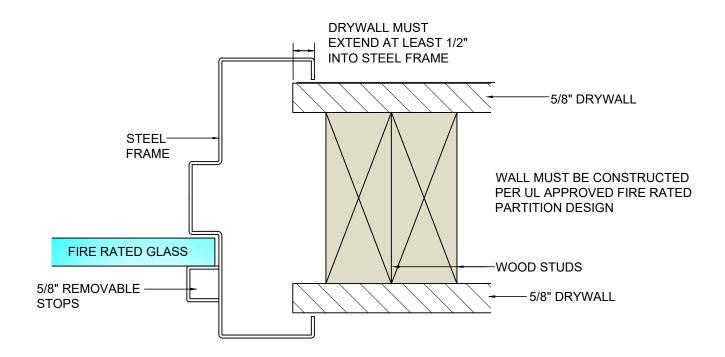

## RAY-BAR FIRE RATED HOLLOW METAL WINDOW FRAME

IT IS THE RESPONSIBILITY OF THE CUSTOMER TO VERIFY AND CONFIRM FIRE RATING REQUIREMENTS. PRIOR TO ORDERING

## FIRE RATED WINDOW FRAMES: GLASS OPTIONS

- AVAILABLE WITH FIRELITE-NT, FIRELITE + PLUS, WIRELITE-NT, FIREGLASS 20 OR PYROSTOP
- FIRE RATED INSULATED GLASS UNITS (IGU)
- SIZE LIMITS APPLY DEPENDING ON RATING

> FIRE RATED FRAME

**RB-FRWF**