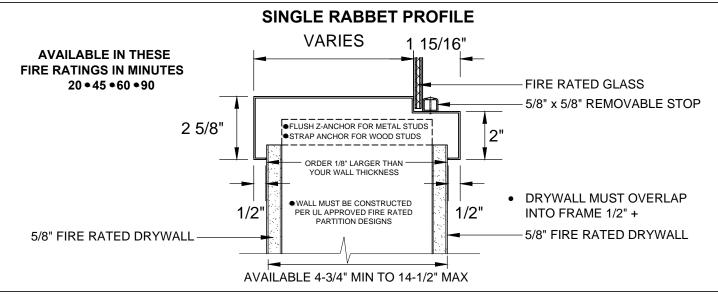

#### **EQUAL RABBET PROFILE** 1 15/16" VARIES 1 15/16" **AVAILABLE IN THESE FIRE RATINGS IN MINUTES** FIRE RATED GLASS 20 \* 45 \* 60 \* 90 5/8" 5/8" x 5/8" REMOVABLE STOP FLUSH Z-ANCHOR FOR METAL STUDS 2" STRAP ANCHOR FOR WOOD STUDS ORDER 1/8" LARGER THAN YOUR WALL THICKNESS DRYWALL MUST OVERLAP ●WALL MUST BE CONSTRUCTED PER UL APPROVED FIRE RATED 1/2" INTO FRAME 1/2" + 1/2" PARTITION DESIGNS 5/8" FIRE RATED DRYWALL 5/8" FIRE RATED DRYWALL

**AVAILABLE 4-3/4" MIN TO 14-1/2" MAX** 