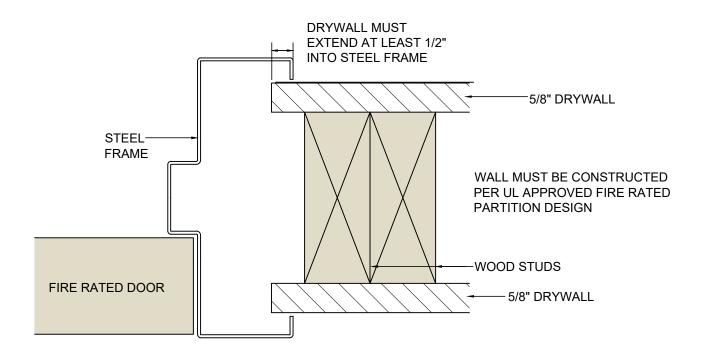

## RAY-BAR FIRE RATED HOLLOW METAL DOOR FRAME

IT IS THE RESPONSIBILITY OF THE CUSTOMER TO VERIFY AND CONFIRM FIRE RATING REQUIREMENTS PRIOR TO ORDERING

> FIRE RATED FRAME

RB-FRDF