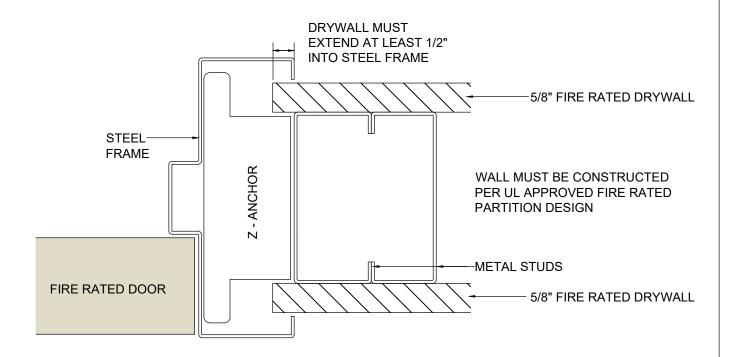

## RAY-BAR FIRE RATED HOLLOW METAL DOOR FRAME

IT IS THE RESPONSIBILITY OF THE CUSTOMER TO VERIFY AND CONFIRM FIRE RATING REQUIREMENTS PRIOR TO ORDERING

> FIRE RATED FRAME

RB-FRDF